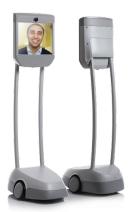

- Dimensions: 62 inches high, 15 inches wide, and 25 inches deep
- Two wide-angle video cameras enable a field of view of 105 degrees, with 3X digital zoom, and 480P video quality
- Custom echo-canceling microphone array with adaptive noise reduction and full duplex audio for various environments
- 17 inch (4:3) LCD Display
- Powerful direct-drive motor capable of traversing ADA compliant ramps.
- Front loud speaker capable of producing sounds up to 90 dB
- Two dual-frequency 802.11 a/b/g/n wireless radios