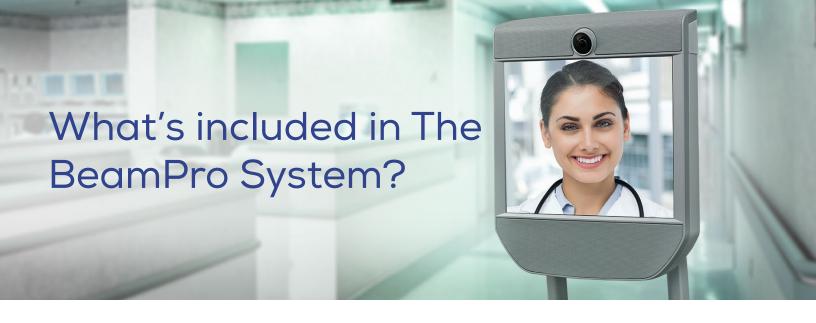

# The BeamPro Smart Presence™ System (SPS)

The SPS is a communication tool remotely\* controlled by a person who wishes to explore and interact with a distant location.

\*Requires 802.11 a/b/g/n 2.4GHz or 5GHz WiFi network (5Ghz Recommended) or 4G LTE for connectivity. For more information see our <u>Beam® Requirements Guide</u>

- Dimensions: 62 inches high, 15 inches wide, and 25 inches deep
- Two wide-angle video cameras enable a field of view of 105 degrees, with 3X digital zoom, and 480P video quality
- Custom echo-canceling microphone array with adaptive noise reduction and full duplex audio for various environments
- 17 inch (4:3) LCD Display
- Powerful direct-drive motor capable of traversing ADA compliant ramps.
- Front loud speaker capable of producing sounds up to 90 dB
- Two dual-frequency 802.11 a/b/g/n wireless radios