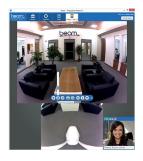

# The Beam App

A personal computer or laptop is required to access and control the SPS. Drive a BeamPro from anywhere an Internet connection is available.

Software requires Windows 7 (or higher) or OS X 10.7 (or higher) for use. A wired internet connection is highly recommended.