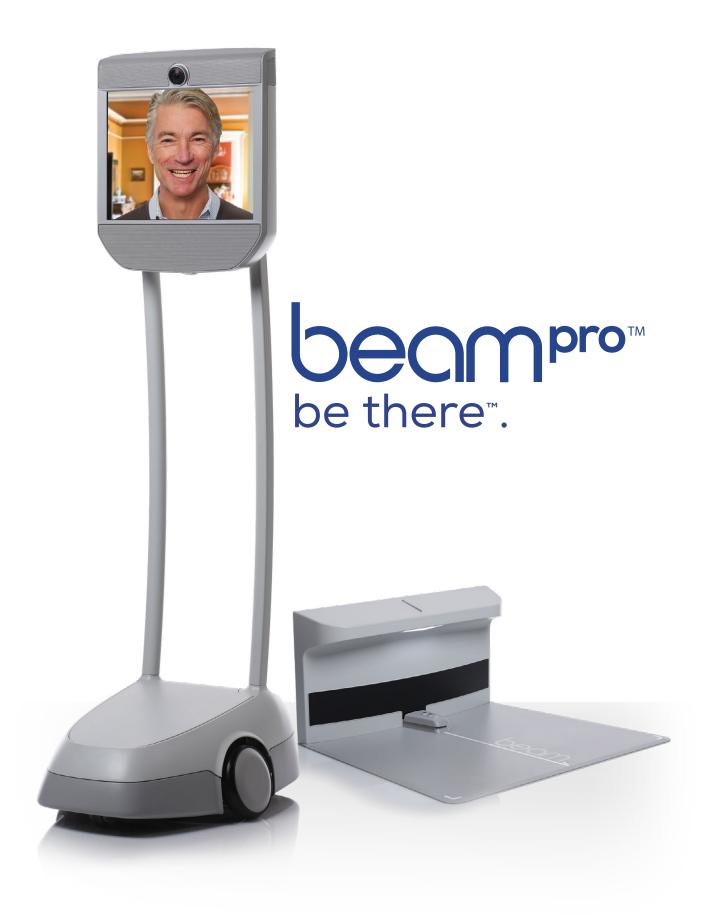

BeamPro™ is the premier Smart Presence™ System. Going beyond traditional video conferencing products, Beam removes the constraints of a screen by coupling high-end video and audio with the freedom of mobility. This combination provides a rich experience that connects people in ways no other tool can offer.

# The BeamPro Smart Presence™ System (SPS)

The SPS is a communication tool remotely\* controlled by a person who wishes to explore and interact with a distant location.

\*Requires 802.11 a/b/g/n 2.4GHz or 5GHz WiFi network (5Ghz Recommended) or 4G LTE for connectivity. For more information see our <u>Beam® Requirements Guide</u>

- Dimensions: 62 inches high, 15 inches wide, and 25 inches deep
- Two wide-angle video cameras enable a field of view of 105 degrees, with 3X digital zoom, and 480P video quality
- Custom echo-canceling microphone array with adaptive noise reduction and full duplex audio for various environments
- 17 inch (4:3) LCD Display
- Powerful direct-drive motor capable of traversing ADA compliant ramps.
- Front loud speaker capable of producing sounds up to 90 dB
- Two dual-frequency 802.11 a/b/g/n wireless radios